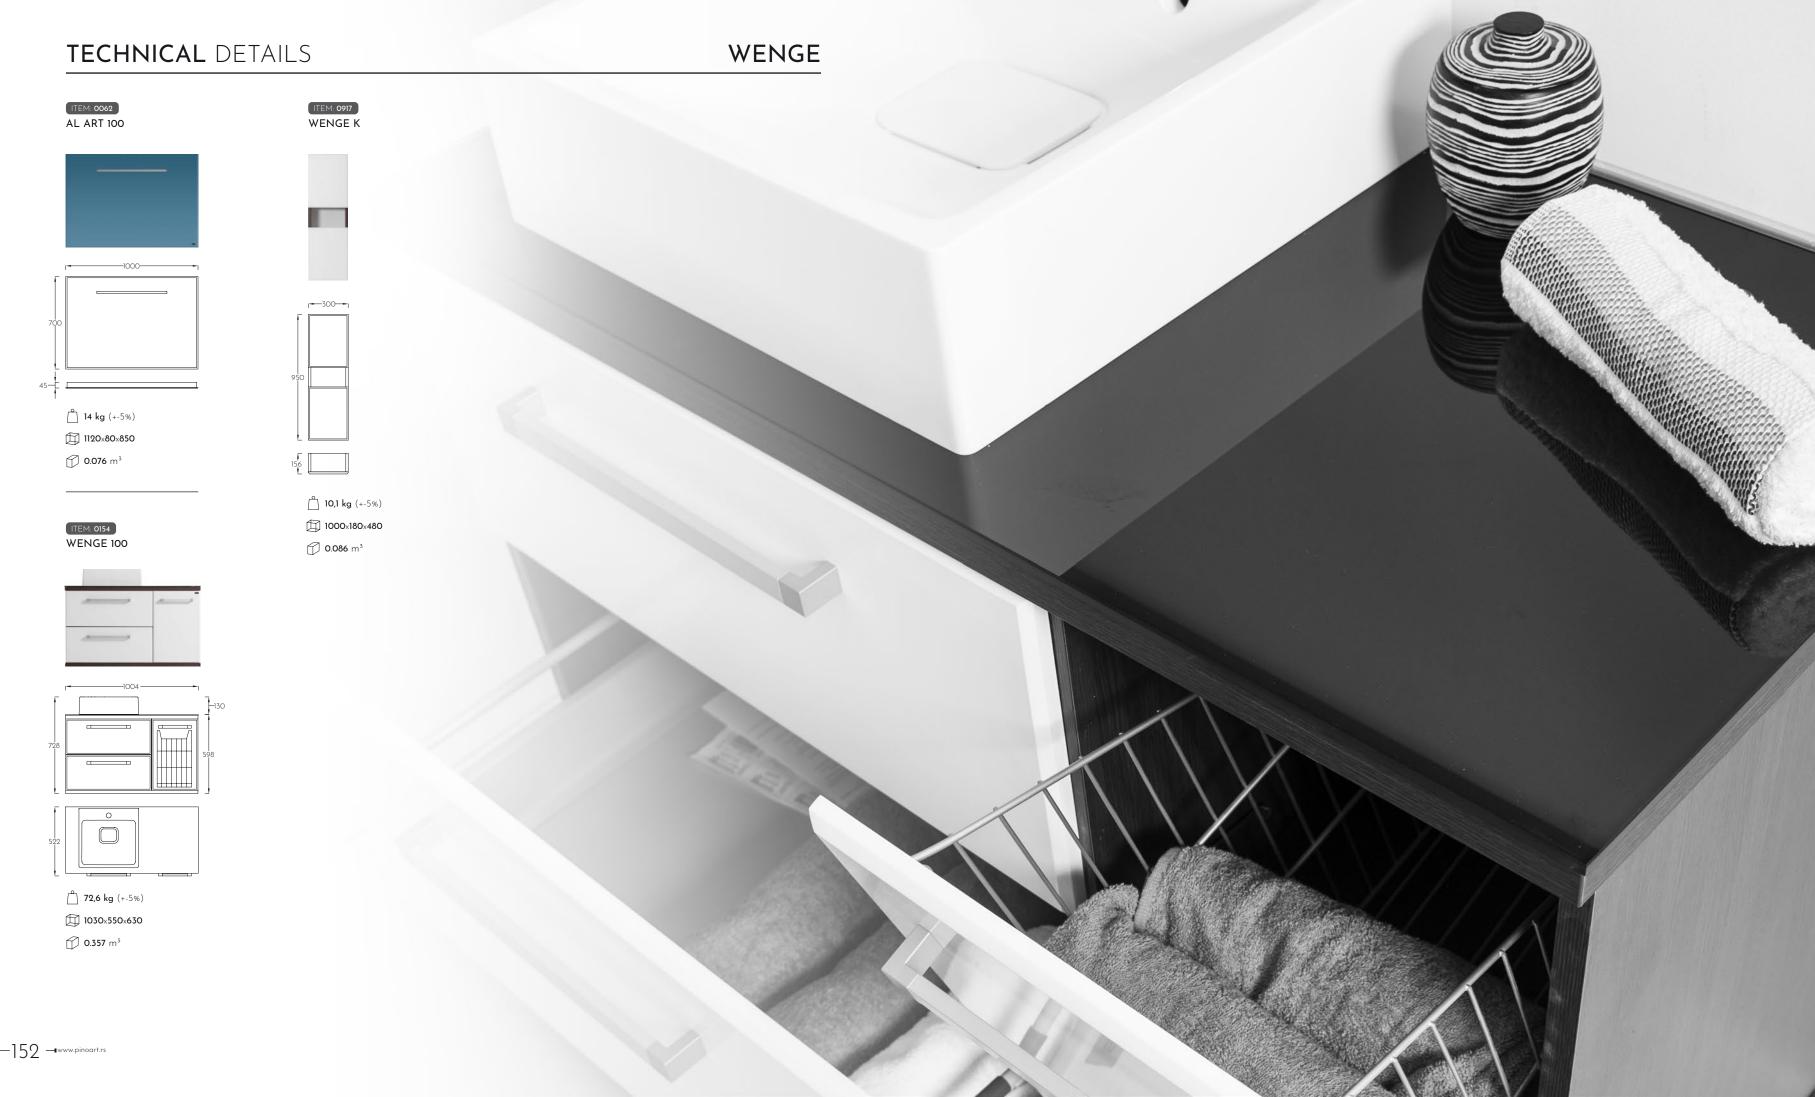

## WENGE

Pino Are

Tinned glass, robust handles, and aluminum frame mirror make the Wenge series a perfect choice for contemporary interiors.

## WENGE

First-class style and quality selection.

( Shee