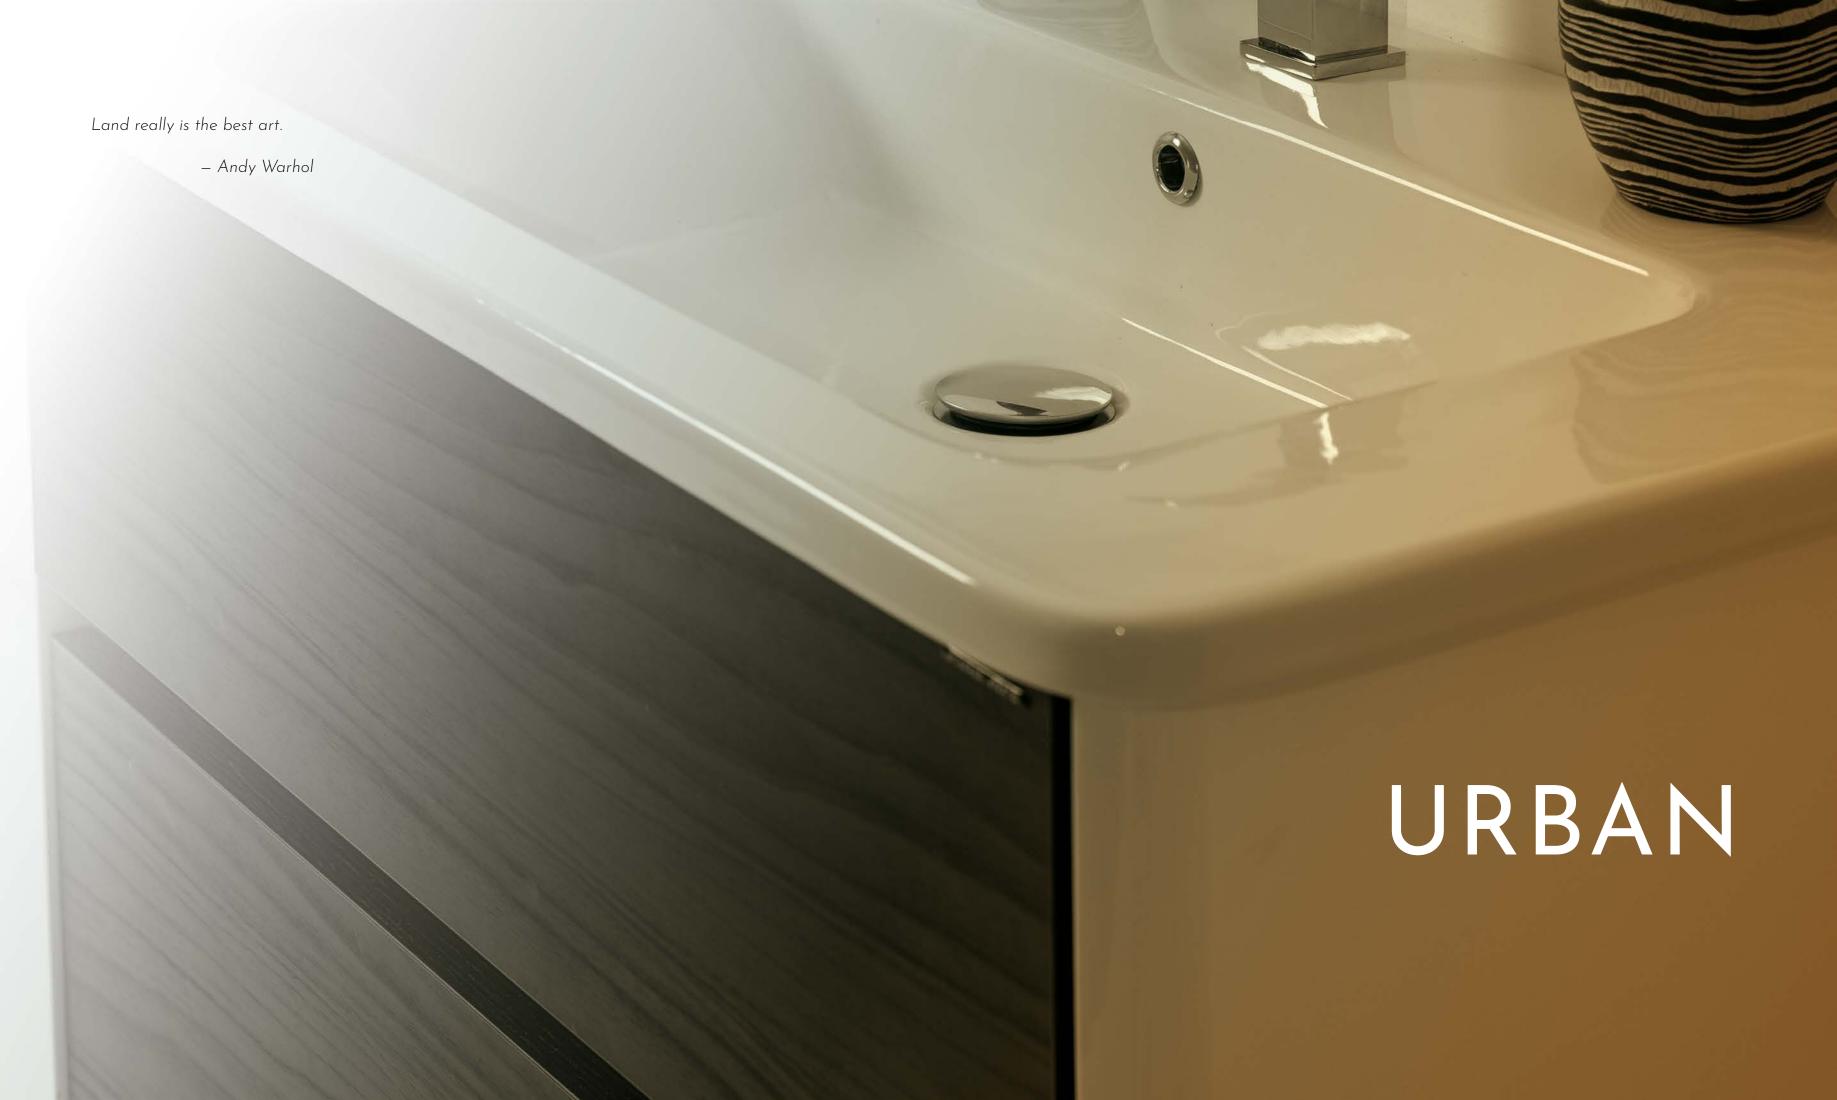

## TECHNICAL DETAILS URBAN URBAN Vertical URBAN Art 60 URBAN Art 80 164 164 18,5 kg (+-5%) 23,6 kg (+-5%) 610×220×890 800×260×900 **0.121** m<sup>3</sup> **0.187** m<sup>3</sup> URBAN 80 33,2 kg (+-5%) 1620×420×360 **0.245** m<sup>3</sup> **42,6** kg (+-5%) 50,7 kg (+-5%) 620×505×515 820×505×515 **0.161** m<sup>3</sup> **0.213** m<sup>3</sup>