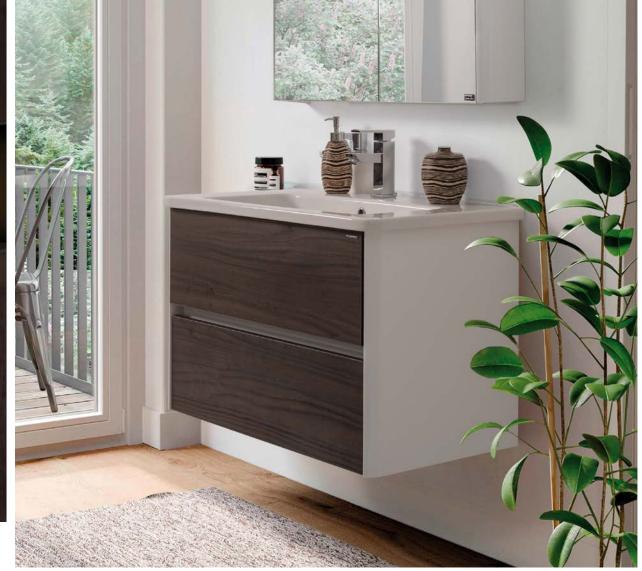

## TECHNICAL DETAILS URBAN URBAN Vertical URBAN Art 60 URBAN Art 80 164 164 18,5 kg (+-5%) 23,6 kg (+-5%) 610×220×890 800×260×900 **0.121** m<sup>3</sup> **0.187** m<sup>3</sup> URBAN 80 33,2 kg (+-5%) 1620×420×360 **0.245** m<sup>3</sup> **42,6** kg (+-5%) 50,7 kg (+-5%) 620×505×515 820×505×515 **0.161** m<sup>3</sup> **0.213** m<sup>3</sup>