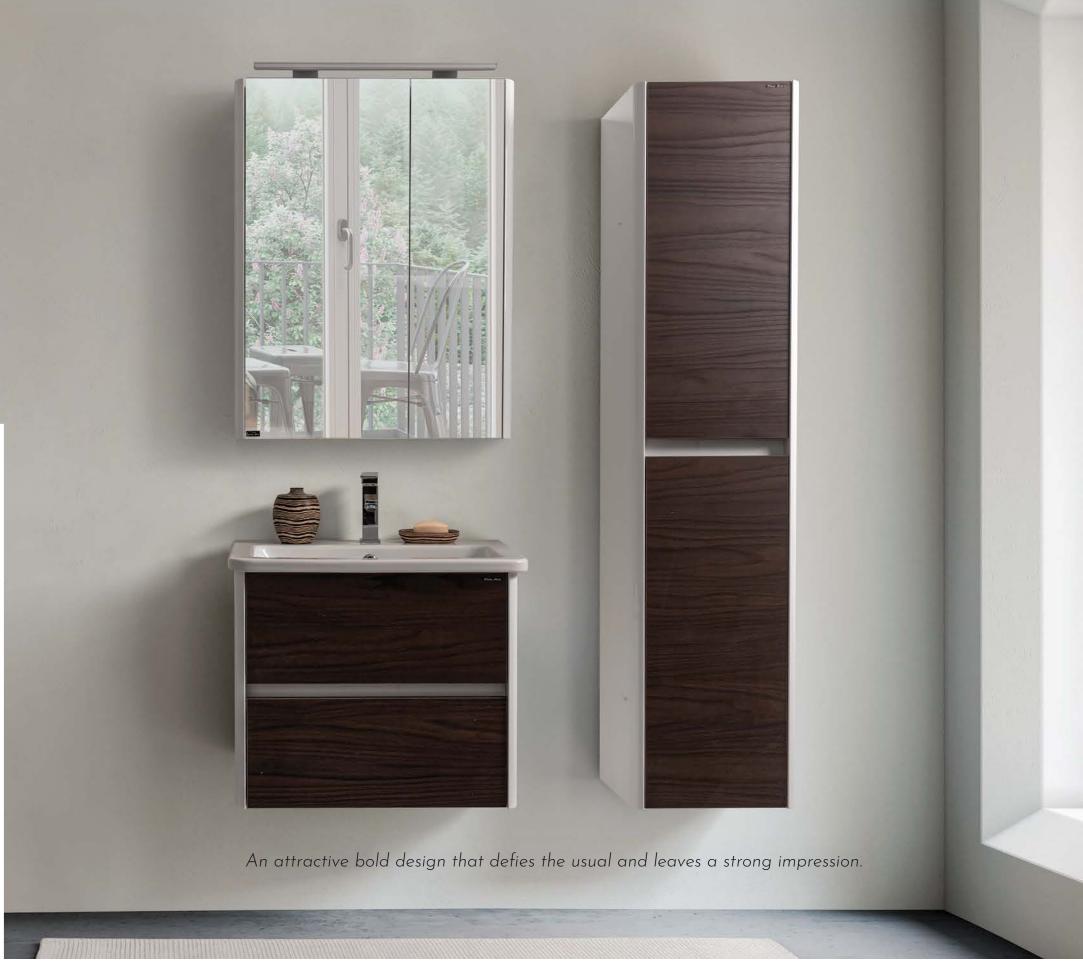

## TECHNICAL DETAILS URBAN URBAN Vertical URBAN Art 60 URBAN Art 80 164 164 18,5 kg (+-5%) 23,6 kg (+-5%) 610×220×890 800×260×900 **0.121** m<sup>3</sup> **0.187** m<sup>3</sup> URBAN 80 33,2 kg (+-5%) 1620×420×360 **0.245** m<sup>3</sup> **42,6** kg (+-5%) 50,7 kg (+-5%) 620×505×515 820×505×515 **0.161** m<sup>3</sup> **0.213** m<sup>3</sup>