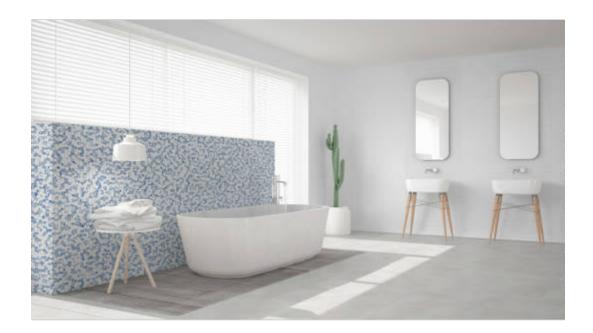

## PRODUCT WHITE LINES BRILLO

30x90 (12"x35") | Porous White Body Tile





## **ROOM SCENES**





## **TECHNICAL DATA**

NAME: WHITE LINES BRILLO CODE: BG0000000043777 GROUPS: Actual, Innova

SERIES: WHITE SIZE: 30x90 (12"x35") THICKNESS: 10.7

CÓDIGO DE VENTA: A099

AVAILABILITY: Keros Bulgaria (Ruse) TYPOLOGY: Porous White Body Tile

FINISH: Matt LOOK: White USE: Wall Tile **RECTIFIED: YES**  **RECOMMENDED JOINT: Minimum 3mm** 

LOCKED <20%: YES RELIEF: YES



## **PACKING**

|                 | BOX          |     |      | PALLET |       |      | EUROPALLET |       |      |     |
|-----------------|--------------|-----|------|--------|-------|------|------------|-------|------|-----|
| Size            | Product type | pcs | m²   | kg     | boxes | m²   | kg         | boxes | m²   | kg  |
| 30x90 (12"x35") | Decor        | 5   | 1.35 | 25.12  | 54    | 72.9 | 1374       | 24    |