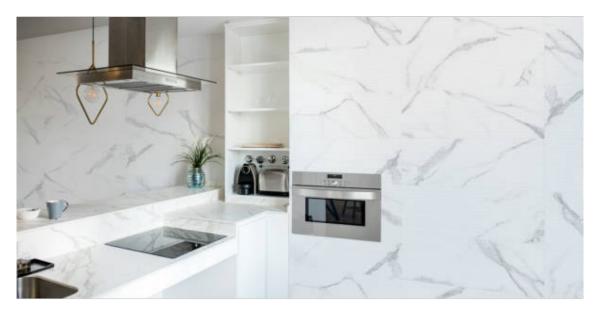

# PRODUCT LIVORNO LINES GRIS

30x90 (12"x35") | Porous White Body Tile





## **GRAPHIC VARIETY**





## **ROOM SCENES**







#### **TECHNICAL DATA**

NAME: LIVORNO LINES GRIS CODE: BG0000000043775 GROUPS: Actual, Innova SERIES: LIVORNO

SERIES: LIVORNO SIZE: 30x90 (12"x35") THICKNESS: 10.7

CÓDIGO DE VENTA: A099

AVAILABILITY: Keros Bulgaria (Ruse) TYPOLOGY: Porous White Body Tile

FINISH: Gloss LOOK: Marble USE: Wall Tile RECTIFIED: YES **RECOMMENDED JOINT: Minimum 3mm** 

LOCKED <20%: YES

RELIEF: YES



#### **PACKING**

|                 | BOX          |     |      | PALLET |       |      | EUROPALLET |       |      |     |
|-----------------|--------------|-----|------|--------|-------|------|------------|-------|------|-----|
| Size            | Product type | pcs | m²   | kg     | boxes | m²   | kg         | boxes | m²   | kg  |
| 30x90 (12"x35") | Decor        | 5   | 1.35 | 25.12  | 54    | 72.9 |