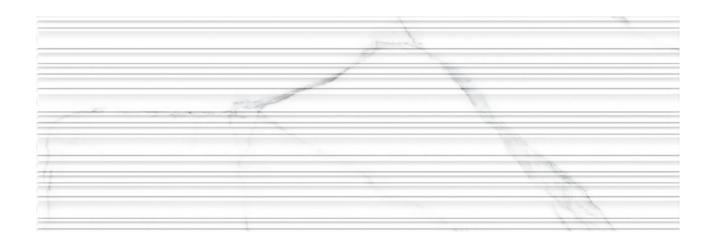

# PRODUCT LIVORNO LINES GRIS

30x90 (12"x35") | Porous White Body Tile





## **GRAPHIC VARIETY**





## **ROOM SCENES**







#### **TECHNICAL DATA**

NAME: LIVORNO LINES GRIS CODE: BG0000000043775 GROUPS: Actual, Innova SERIES: LIVORNO

SERIES: LIVORNO SIZE: 30x90 (12"x35") THICKNESS: 10.7

CÓDIGO DE VENTA: A099

AVAILABILITY: Keros Bulgaria (Ruse) TYPOLOGY: Porous White Body Tile

FINISH: Gloss LOOK: Marble USE: Wall Tile RECTIFIED: YES **RECOMMENDED JOINT: Minimum 3mm** 

LOCKED <20%: YES

RELIEF: YES



#### **PACKING**

|                 | BOX          |     |      | PALLET |       |      | EUROPALLET |       |      |     |
|-----------------|--------------|-----|------|--------|-------|------|------------|-------|------|-----|
| Size            | Product type | pcs | m²   | kg     | boxes | m²   | kg         | boxes | m²   | kg  |
| 30x90 (12"x35") |