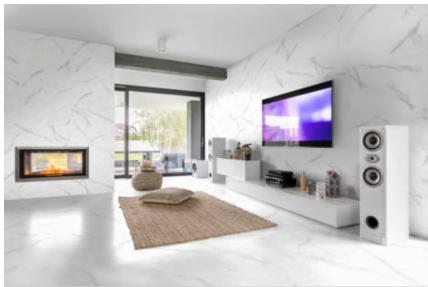

# PRODUCT LIVORNO LINES GRIS

30x90 (12"x35") | Porous White Body Tile





## **GRAPHIC VARIETY**





## **ROOM SCENES**







#### **TECHNICAL DATA**

NAME: LIVORNO LINES GRIS CODE: BG0000000043775 GROUPS: Actual, Innova SERIES: LIVORNO

SERIES: LIVORNO SIZE: 30x90 (12"x35") THICKNESS: 10.7

CÓDIGO DE VENTA: A099

AVAILABILITY: Keros Bulgaria (Ruse) TYPOLOGY: Porous White Body Tile

FINISH: Gloss LOOK: Marble USE: Wall Tile RECTIFIED: YES **RECOMMENDED JOINT: Minimum 3mm** 

LOCKED <20%: YES

RELIEF: YES



#### **PACKING**

|                 | BOX          |     |      | PALLET |       |      | EUROPALLET |       |      |     |
|-----------------|--------------|-----|------|--------|-------|------|------------|-------|------|-----|
| Size            | Product type | pcs | m²   | kg     | boxes | m²   | kg         | boxes | m²   | kg  |
| 30x90 (12"x35") | Decor        | 5   | 1.35 | 25.12  | 54    | 72.9 | 1