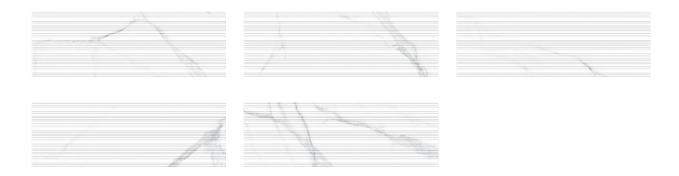

# PRODUCT LIVORNO LINES GRIS

30x90 (12"x35") | Porous White Body Tile





## **GRAPHIC VARIETY**





## **ROOM SCENES**







#### **TECHNICAL DATA**

NAME: LIVORNO LINES GRIS CODE: BG0000000043775 GROUPS: Actual, Innova SERIES: LIVORNO

SERIES: LIVORNO SIZE: 30x90 (12"x35") THICKNESS: 10.7

CÓDIGO DE VENTA: A099

AVAILABILITY: Keros Bulgaria (Ruse) TYPOLOGY: Porous White Body Tile

FINISH: Gloss LOOK: Marble USE: Wall Tile RECTIFIED: YES **RECOMMENDED JOINT: Minimum 3mm** 

LOCKED <20%: YES

RELIEF: YES



#### **PACKING**

|                 | BOX          |     |      | PALLET |       |      | EUROPALLET |       |      |     |
|-----------------|--------------|-----|------|--------|-------|------|------------|-------|------|-----|
| Size            | Product type | pcs | m²   | kg     | boxes | m²   | kg         | boxes | m²   | kg  |
| 30x90 (12"x35") | Decor        | 5   | 1.35 |