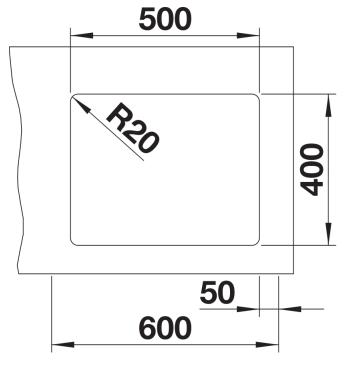

l concept with versatile ETAGON rails
- High-quality features with drain remote control, covered C-overflow and InFino drain system elegantly integrated and easy-care
- The ETAGON family of sinks are available in Stainless steel, Silgranit and Ceramic material options
- ETAGON gives you a time-saving, space saving, creative hub at the heart of your kitchen

## Colours



SILGRANIT anthracite

Available colours:

black anthracite rock grey volcano grey alumetallic white soft white tartufo coffee

- <span style="font-size:11pt"><span style="font-family:Calibri,sans-serif">Cut out radius: 20mm</span></span>
- Universal handing

## Scope of supply

With ETAGON rails in stainless steel, waste fitting with space-saving pipe, 3  $\frac{1}{2}$ " InFino basket strainer

## **Details**



Top view



Cut-out



Front view



Side view