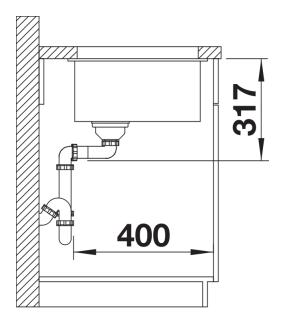

ETAGON rails
- High-quality features with drain remote control, covered C-overflow and InFino drain system elegantly integrated and easy-care
- The ETAGON family of sinks are available in Stainless steel, Silgranit and Ceramic material options
- ETAGON gives you a time-saving, space saving, creative hub at the heart of your kitchen

## Colours



SILGRANIT anthracite

Available colours:

black anthracite rock grey volcano grey alumetallic white soft white tartufo coffee

- <span style="font-size:11pt"><span style="font-family:Calibri,sans-serif">Cut out radius: 20mm</span></span>
- Universal handing

## Scope of supply

With ETAGON rails in stainless steel, waste fitting with space-saving pipe, 3  $\frac{1}{2}$ " InFino basket strainer

## **Details**



Top view



Cut-out



Front view



Side view