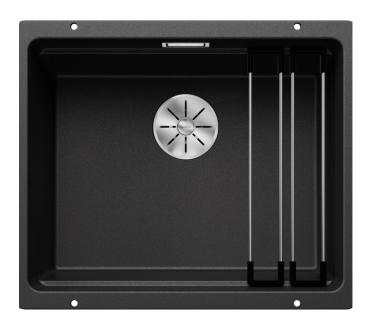

## Product information sheet ETAGON 500-U

Item no. 522227

**Benefits** 

- Generous staggered bowl with added functionality
- Integrated step creates an additional functional level
- Clever bowl concept with versatile ETAGON rails
- High-quality features with drain remote control, covered C-overflow and InFino drain system elegantly integrated and easy-care
- The ETAGON family of sinks are available in Stainless steel, Silgranit and Ceramic material options
- ETAGON gives you a time-saving, space saving, creative hub at the heart of your kitchen

## Colours

SILGRANIT anthracite

Available colours:

black anthracite rock grey volcano grey alumetallic white soft white tartufo coffee

- <span style="font-size:11pt"><span style="font-family:Calibri,sans-serif">Cut out radius: 20mm</span></span>
- Universal handing

## Scope of supply

With ETAGON rails in stainless steel, waste fitting with space-saving pipe, 3  $\frac{1}{2}$ " InFino basket strainer