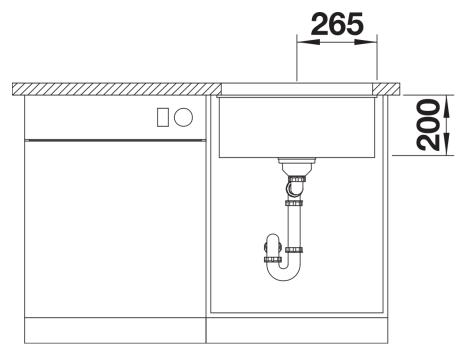

ith versatile ETAGON rails
- High-quality features with drain remote control, covered C-overflow and InFino drain system elegantly integrated and easy-care
- The ETAGON family of sinks are available in Stainless steel, Silgranit and Ceramic material options
- ETAGON gives you a time-saving, space saving, creative hub at the heart of your kitchen

## Colours



SILGRANIT anthracite

Available colours:

black anthracite rock grey volcano grey alumetallic white soft white tartufo coffee

- <span style="font-size:11pt"><span style="font-family:Calibri,sans-serif">Cut out radius: 20mm</span></span>
- Universal handing

## Scope of supply

With ETAGON rails in stainless steel, waste fitting with space-saving pipe, 3  $\frac{1}{2}$ " InFino basket strainer

## **Details**



Top view



Cut-out



Front view



Side view