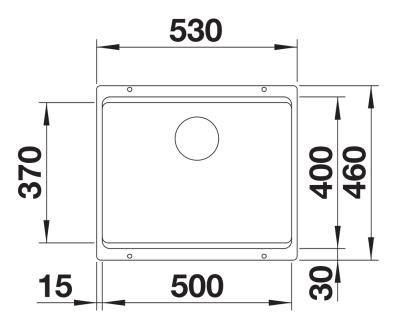

- Clever bowl concept with versatile ETAGON rails
- High-quality features with drain remote control, covered C-overflow and InFino drain system elegantly integrated and easy-care
- The ETAGON family of sinks are available in Stainless steel, Silgranit and Ceramic material options
- ETAGON gives you a time-saving, space saving, creative hub at the heart of your kitchen

## Colours



SILGRANIT anthracite

Available colours:

black anthracite rock grey volcano grey alumetallic white soft white tartufo coffee

- <span style="font-size:11pt"><span style="font-family:Calibri,sans-serif">Cut out radius: 20mm</span></span>
- Universal handing

## Scope of supply

With ETAGON rails in stainless steel, waste fitting with space-saving pipe, 3  $\frac{1}{2}$ " InFino basket strainer

## **Details**



Top view



Cut-out



Front view



Side view