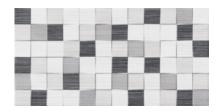

## **GRAPHIC VARIETY**

# PRODUCT TESSILE CUBIK GRIS

25x50 (10"x20") | Porous White Body Tile