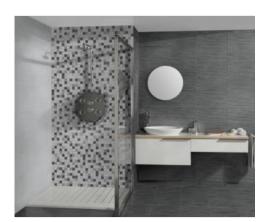

# PRODUCT TESSILE CUBIK GRIS

25x50 (10"x20") | Porous White Body Tile





## **GRAPHIC VARIETY**











## **ROOM SCENES**





#### **TECHNICAL DATA**

NAME: TESSILE CUBIK GRIS CODE: BG000000008565

GROUPS: Innova SERIES: TESSILE SIZE: 25x50 (10"x20") CÓDIGO DE VENTA: A029

AVAILABILITY: Keros Bulgaria (Ruse) TYPOLOGY: Porous White Body Tile

FINISH: Matt LOOK: Lines USE: Wall Tile **RECOMMENDED JOINT: Minimum 3mm** 

LOCKED <20%: YES RELIEF: YES



#### **PACKING**

|                 |              | BOX |     |      | PALLET |    |      | EUROPALLET |    |     |
|-----------------|--------------|-----|-----|------|--------|----|------|------------|----|-----|
| Size            | Product type | pcs | m²  | kg   | boxes  | m² | kg   | boxes      | m² | kg  |
| 25x50 (10"x20") | Decor        | 12  | 1.5 | 22.4 | 64     | 96 | 1447 | 42         | 63 | 963 |

**SALES UNIT** m2

PALLET SIZE 103x103

**EUROPALLET S