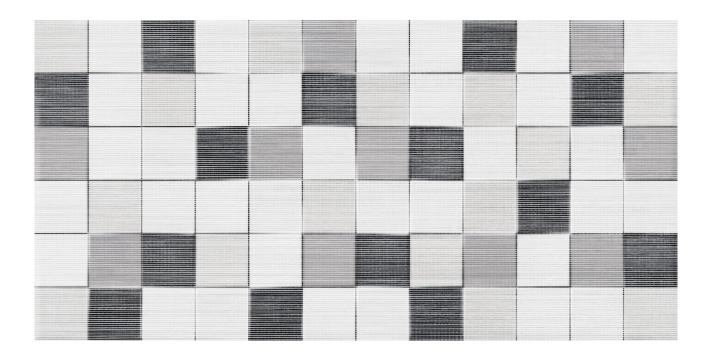

# PRODUCT TESSILE CUBIK GRIS

25x50 (10"x20") | Porous White Body Tile

## **GRAPHIC VARIETY**