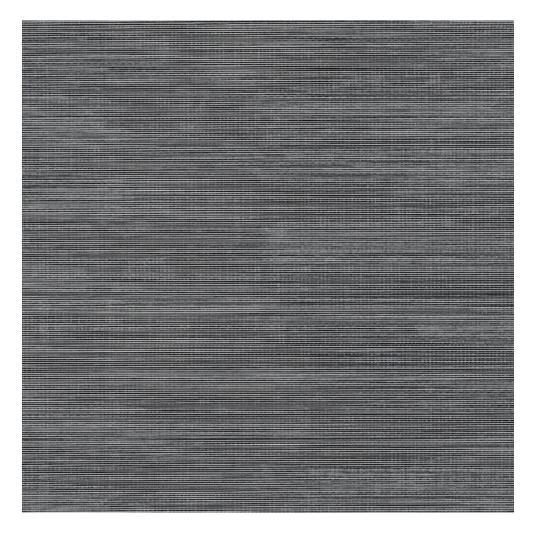

# PRODUCT TESSILE ACERO

33x33 (13"x13") | Porcelain Tile

### **GRAPHIC VARIETY**