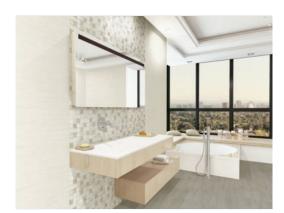

# PRODUCT TESSILE CUBIK BEIGE

25x50 (10"x20") | Porous White Body Tile





## **GRAPHIC VARIETY**











## **ROOM SCENES**





#### **TECHNICAL DATA**

NAME: TESSILE CUBIK BEIGE CODE: BG000000008564

GROUPS: Innova **SERIES: TESSILE** SIZE: 25x50 (10"x20") CÓDIGO DE VENTA: A029

AVAILABILITY: Keros Bulgaria (Ruse) TYPOLOGY: Porous White Body Tile

FINISH: Matt LOOK: Lines USE: Wall Tile **RECOMMENDED JOINT: Minimum 3mm** 

LOCKED <20%: YES RELIEF: YES



#### **PACKING**

|                 |              | BOX |     |      | PALLET |    |      | EUROPALLET |    |     |
|-----------------|--------------|-----|-----|------|--------|----|------|------------|----|-----|
| Size            | Product type | pcs | m²  | kg   | boxes  | m² | kg   | boxes      | m² | kg  |
| 25x50 (10"x20") | Decor        | 12  | 1.5 | 22.4 | 64     | 96 | 1447 | 42         | 63 | 963 |

**SALES UNIT** m2

PALLET SIZE 103x103

**EUROPAL