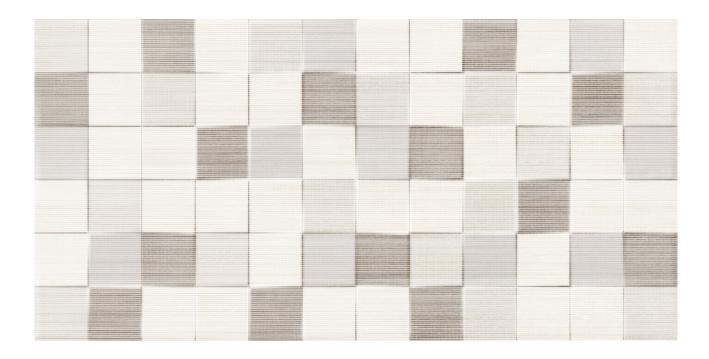

# PRODUCT TESSILE CUBIK BEIGE

25x50 (10"x20") | Porous White Body Tile

## **GRAPHIC VARIETY**