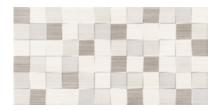

# PRODUCT TESSILE CUBIK BEIGE

25x50 (10"x20") | Porous White Body Tile





## **GRAPHIC VARIETY**











## **ROOM SCENES**





#### **TECHNICAL DATA**

NAME: TESSILE CUBIK BEIGE CODE: BG000000008564

GROUPS: Innova **SERIES: TESSILE** SIZE: 25x50 (10"x20") CÓDIGO DE VENTA: A029

AVAILABILITY: Keros Bulgaria (Ruse) TYPOLOGY: Porous White Body Tile

FINISH: Matt LOOK: Lines USE: Wall Tile **RECOMMENDED JOINT: Minimum 3mm** 

LOCKED <20%: YES RELIEF: YES



#### **PACKING**

|                 |              | BOX |     |      | PALLET |    |      | EUROPALLET |    |     |
|-----------------|--------------|-----|-----|------|--------|----|------|------------|----|-----|
| Size            | Product type | pcs | m²  | kg   | boxes  | m² | kg   | boxes      | m² | kg  |
| 25x50 (10"x20") | Decor        | 12  | 1.5 | 22.4 | 64     | 96 | 1447 | 42         | 63 | 963 |

**SALES UNIT** m2

PALLET