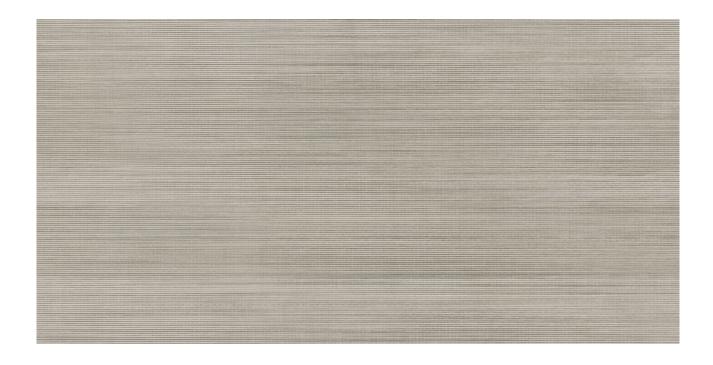

## PRODUCT TESSILE TAUPE

25x50 (10"x20") | Porous White Body Tile

FINISH: Matt LOOK: Lines USE: Wall Tile **RECOMMENDED JOINT: Minimum 3mm** 

LOCKED <20%: YES