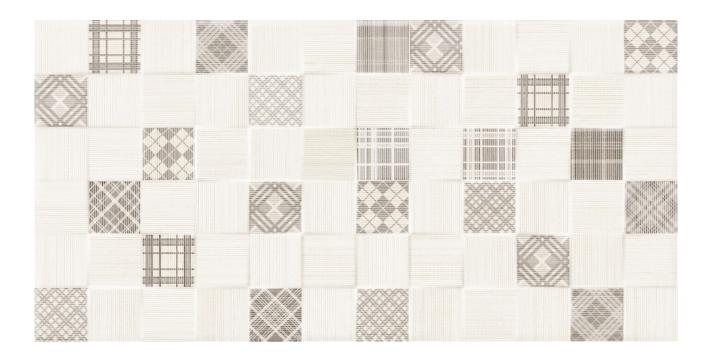

## PRODUCT DECORADO TESSILE CUBIK BEIGE

25x50 (10"x20") | Porous White Body Tile

## **GRAPHIC VARIETY**