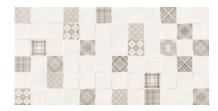

## PRODUCT DECORADO TESSILE CUBIK BEIGE

25x50 (10"x20") | Porous White Body Tile

## **GRAPHIC VARIETY**

## **TECHNICAL DATA**

NAME: DECORADO TESSILE CUBIK BEIGE

CODE: BG000000008603

**GROUPS:** Innova **SERIES: TESSILE** SIZE: 25x50 (10"x20") CÓDIGO DE VENTA: A029

AVAILABILITY: Keros Bulgaria (Ruse) TYPOLOGY: Porous White Body Tile

FINISH: Matt LOOK: Lines USE: Wall Tile **RECOMMENDED JOINT: Minimum 3mm** 

LOCKED <20%: YES RELIEF: YES