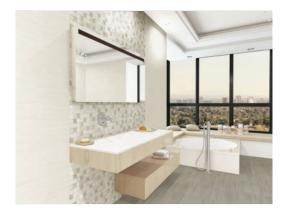

# PRODUCT TESSILE BEIGE

25x50 (10"x20") | Porous White Body Tile





# **GRAPHIC VARIETY**





# **ROOM SCENES**





### **TECHNICAL DATA**

NAME: TESSILE BEIGE CODE: BG00000001116 GROUPS: Innova SERIES: TESSILE SIZE: 25x50 (10"x20") CÓDIGO DE VENTA: A003 AVAILABILITY: Keros Bulgaria (Ruse) TYPOLOGY: Porous White Body Tile FINISH: Matt LOOK: Lines USE: Wall Tile RECOMMENDED JOINT: Minimum 3mm LOCKED <20%: YES



# PACKING

|                 |              | BOX |     |      | PALLET |                |      | EUROPALLET |    |     |
|-----------------|--------------|-----|-----|------|--------|----------------|------|------------|----|-----|
| Size            | Product type | pcs | m²  | kg   | boxes  | m <sup>2</sup> | kg   | boxes      | m² | kg  |
| 25x50 (10"x20") | Bases        | 12  | 1.5 | 22.4 | 64     | 96             | 1447 | 42         | 63 | 963 |

#### SALES UNIT m2

PALLET SIZE 103x103