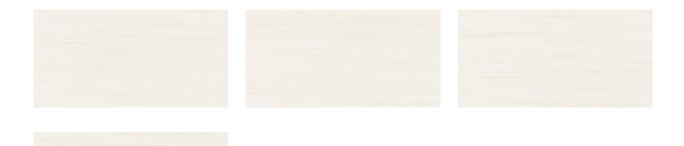

# PRODUCT TESSILE BEIGE

25x50 (10"x20") | Porous White Body Tile





# **GRAPHIC VARIETY**





# **ROOM SCENES**





### **TECHNICAL DATA**

NAME: TESSILE BEIGE CODE: BG00000001116 GROUPS: Innova SERIES: TESSILE SIZE: 25x50 (10"x20") CÓDIGO DE VENTA: A003 AVAILABILITY: Keros Bulgaria (Ruse) TYPOLOGY: Porous White Body Tile FINISH: Matt LOOK: Lines USE: Wall Tile RECOMMENDED JOINT: Minimum 3mm LOCKED <20%: YES



# PACKING

|                 |              | BOX |     |      | PALLET |                |      | EUROPALLET |    |     |
|-----------------|--------------|-----|-----|------|--------|----------------|------|------------|----|-----|
| Size            | Product type | pcs | m²  | kg   | boxes  | m <sup>2</sup> | kg   | boxes      | m² | kg  |
| 25x50 (10"x20") | Bases        | 12  | 1.5 | 22.4 | 64     | 96             | 1447 | 42         | 63 | 963 |

#### SALES UNIT m2