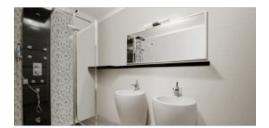

# PRODUCT TESSILE GRIS

25x50 (10"x20") | Porous White Body Tile





## **GRAPHIC VARIETY**





## **ROOM SCENES**







#### **TECHNICAL DATA**

NAME: TESSILE GRIS CODE: BG000000001118

GROUPS: Innova SERIES: TESSILE SIZE: 25x50 (10"x20") CÓDIGO DE VENTA: A003

AVAILABILITY: Keros Bulgaria (Ruse) TYPOLOGY: Porous White Body Tile

FINISH: Matt LOOK: Lines USE: Wall Tile **RECOMMENDED JOINT: Minimum 3mm** 

LOCKED <20%: YES



#### **PACKING**

|                 | BOX          |     |     | PALLET |       |    | EUROPALLET |       |    |     |
|-----------------|--------------|-----|-----|--------|-------|----|------------|-------|----|-----|
| Size            | Product type | pcs | m²  | kg     | boxes | m² | kg         | boxes | m² | kg  |
| 25x50 (10"x20") | Bases        | 12  | 1.5 | 22.4   | 64    | 96 | 1447       | 42    | 63 | 963 |

**SALES UNIT** m2

PALLET SIZE 103x103

**EUROPALLET SIZE** 80x1