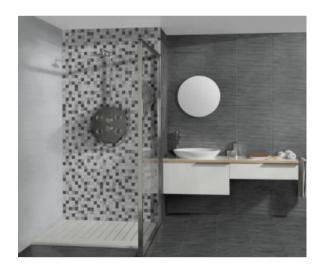

# PRODUCT TESSILE GRIS

25x50 (10"x20") | Porous White Body Tile





## **GRAPHIC VARIETY**





## **ROOM SCENES**







#### **TECHNICAL DATA**

NAME: TESSILE GRIS CODE: BG000000001118

GROUPS: Innova SERIES: TESSILE SIZE: 25x50 (10"x20") CÓDIGO DE VENTA: A003

AVAILABILITY: Keros Bulgaria (Ruse) TYPOLOGY: Porous White Body Tile

FINISH: Matt LOOK: Lines USE: Wall Tile **RECOMMENDED JOINT: Minimum 3mm** 

LOCKED <20%: YES



#### **PACKING**

|                 | BOX          |     |     | PALLET |       |    | EUROPALLET |       |    |     |
|-----------------|--------------|-----|-----|--------|-------|----|------------|-------|----|-----|
| Size            | Product type | pcs | m²  | kg     | boxes | m² | kg         | boxes | m² | kg  |
| 25x50 (10"x20") | Bases        | 12  | 1.5 | 22.4   | 64    | 96 | 1447       | 42    | 63 | 963 |

**SALES UNIT** m2

PALLET SIZE 103x103

**EUROPALLET SIZE** 80