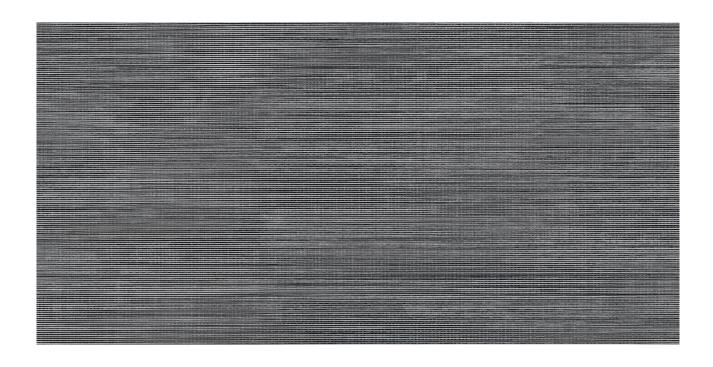

# PRODUCT TESSILE ACERO

25x50 (10"x20") | Porous White Body Tile

## **GRAPHIC VARIETY**