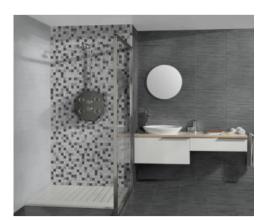

# PRODUCT TESSILE ACERO

25x50 (10"x20") | Porous White Body Tile





## **GRAPHIC VARIETY**











## **ROOM SCENES**





#### **TECHNICAL DATA**

NAME: TESSILE ACERO CODE: BG000000001115

GROUPS: Innova SERIES: TESSILE SIZE: 25x50 (10"x20") CÓDIGO DE VENTA: A003

AVAILABILITY: Keros Bulgaria (Ruse) TYPOLOGY: Porous White Body Tile

FINISH: Matt LOOK: Lines USE: Wall Tile **RECOMMENDED JOINT: Minimum 3mm** 

LOCKED <20%: YES



#### **PACKING**

|                 | BOX          |     |     | PALLET |       |    | EUROPALLET |       |    |     |
|-----------------|--------------|-----|-----|--------|-------|----|------------|-------|----|-----|
| Size            | Product type | pcs | m²  | kg     | boxes | m² | kg         | boxes | m² | kg  |
| 25x50 (10"x20") | Bases        | 12  | 1.5 | 22.4   | 64    | 96 | 1447       | 42    | 63 | 963 |

**SALES UNIT** m2

PALLET SIZE 103x103

**EUROPALLET SIZE** 80x