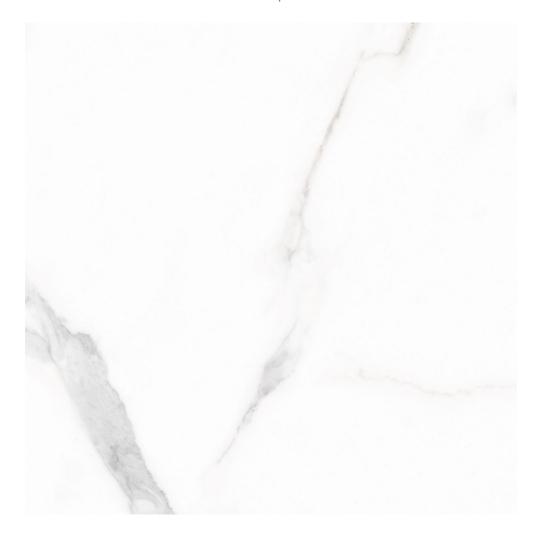

# PRODUCT PISA GRIS

33x33 (13"x13") | Porcelain Tile





## **GRAPHIC VARIETY**











## **ROOM SCENES**





#### **TECHNICAL DATA**

NAME: PISA GRIS

CODE: BG00000001146

GROUPS: Innova SERIES: PISA

SIZE: 33x33 (13"x13") CÓDIGO DE VENTA: A004

AVAILABILITY: Keros Bulgaria (Ruse)

TYPOLOGY: Porcelain Tile

FINISH: Matt

SHADE VARIATION: V1 LOOK: Marble USE: Floor & Wall FREEZE RESISTANCE: YES

PEI: III MOHS: 4

**RECOMMENDED JOINT: Minimum 3mm** 

**RESISTENCIA A MANCHAS: 5** 

RESISTANCE TO CHEMICAL ATTACK: GA-GLA-GHA



#### **PACKING**

|                 |              | BOX |      |    | PALLET |      |      | EUROPALLET |      |      |
|-----------------|--------------|-----|------|----|--------|------|------|------------|------|------|
| Size            | Product type | pcs | m²   | kg | boxes  | m²   | kg   | boxes      | m²