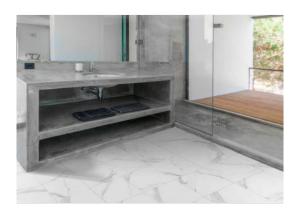

# PRODUCT PISA GRIS

33x33 (13"x13") | Porcelain Tile





## **GRAPHIC VARIETY**











## **ROOM SCENES**





#### **TECHNICAL DATA**

NAME: PISA GRIS

CODE: BG00000001146

GROUPS: Innova SERIES: PISA

SIZE: 33x33 (13"x13") CÓDIGO DE VENTA: A004

AVAILABILITY: Keros Bulgaria (Ruse)

TYPOLOGY: Porcelain Tile

FINISH: Matt

SHADE VARIATION: V1 LOOK: Marble USE: Floor & Wall FREEZE RESISTANCE: YES

PEI: III MOHS: 4

**RECOMMENDED JOINT: Minimum 3mm** 

**RESISTENCIA A MANCHAS: 5** 

RESISTANCE TO CHEMICAL ATTACK: GA-GLA-GHA



#### **PACKING**

|                 |              | BOX |      |    | PALLET |      |      | EUROPALLET |      |      |
|-----------------|--------------|-----|------|----|--------|------|------|------------|------|------|
| Size            | Product type | pcs | m²   | kg | boxes  | m²   | kg   | boxes      | m²   | kg   |
| 33x33 (13"x13") | Bases        | 14  | 1.55 | 2