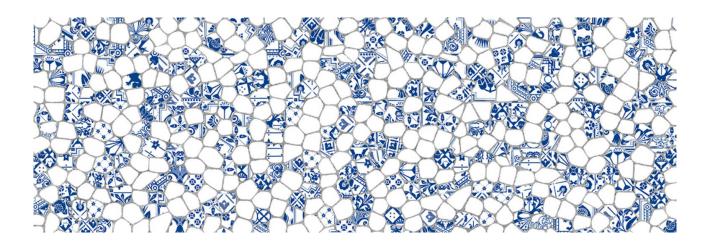

# PRODUCT WHITE GAUDI BRILLO

30x90 (12"x35") | Porous White Body Tile

# **GRAPHIC VARIETY**