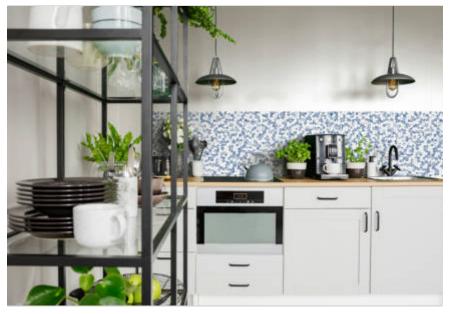

# PRODUCT WHITE GAUDI BRILLO

30x90 (12"x35") | Porous White Body Tile





# **GRAPHIC VARIETY**





## **ROOM SCENES**







### **TECHNICAL DATA**

NAME: WHITE GAUDI BRILLO CODE: BG00000043778 GROUPS: Actual, Innova SERIES: WHITE SIZE: 30x90 (12"x35") THICKNESS: 10.7 CÓDIGO DE VENTA: A099 AVAILABILITY: Keros Bulgaria (Ruse) TYPOLOGY: Porous White Body Tile FINISH: Gloss LOOK: White USE: Wall Tile RECTIFIED: YES RECOMMENDED JOINT: Minimum 3mm LOCKED <20%: YES RELIEF: YES



### PACKING

|                 |              | BOX |      |       | PALLET |                |      | EUROPALLET |      |     |
|-----------------|--------------|-----|------|-------|--------|----------------|------|------------|------|-----|
| Size            | Product type | pcs | m²   | kg    | boxes  | m <sup>2</sup> | kg   | boxes      | m²   | kg  |
| 30x90 (12"x35") | Decor        | 5   | 1.35 | 25.12 | 54     | 72.9           | 13