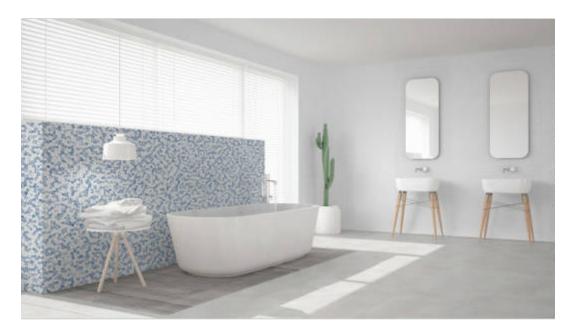

# PRODUCT WHITE GAUDI BRILLO

30x90 (12"x35") | Porous White Body Tile





# **GRAPHIC VARIETY**





## **ROOM SCENES**







### **TECHNICAL DATA**

NAME: WHITE GAUDI BRILLO CODE: BG00000043778 GROUPS: Actual, Innova SERIES: WHITE SIZE: 30x90 (12"x35") THICKNESS: 10.7 CÓDIGO DE VENTA: A099 AVAILABILITY: Keros Bulgaria (Ruse) TYPOLOGY: Porous White Body Tile FINISH: Gloss LOOK: White USE: Wall Tile RECTIFIED: YES RECOMMENDED JOINT: Minimum 3mm LOCKED <20%: YES RELIEF: YES



### PACKING

|                 |              | BOX |      |       | PALLET |                |      | EUROPALLET |      |     |
|-----------------|--------------|-----|------|-------|--------|----------------|------|------------|------|-----|
| Size            | Product type | pcs | m²   | kg    | boxes  | m <sup>2</sup> | kg   | boxes      | m²   | kg  |
| 30x90 (12"x35") | Decor        | 5   | 1.35 | 25.12 | 54     | 72.9           |