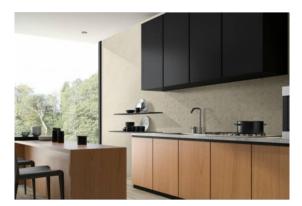

# PRODUCT TAJMAHAL CREMA MARFIL

25x75 (10"x30") | Porous White Body Tile





## **GRAPHIC VARIETY**











## **ROOM SCENES**







#### **TECHNICAL DATA**

NAME: TAJMAHAL CREMA MARFIL

CODE: BG00000001474

**GROUPS:** Innova

SERIES: TAJMAHAL CREMA MARFIL

SIZE: 25x75 (10"x30") CÓDIGO DE VENTA: A068

AVAILABILITY: Keros Bulgaria (Ruse) TYPOLOGY: Porous White Body Tile

FINISH: Gloss

SHADE VARIATION: V2

LOOK: Marble USE: Wall Tile

**RECOMMENDED JOINT: Minimum 3mm** 

LOCKED <20%: YES



#### **PACKING**

|                 |              | BOX |     |       | PALLET |    |      | EUROPALLET |    |      |
|-----------------|--------------|-----|-----|-------|--------|----|------|------------|----|------|
| Size            | Product type | pcs | m²  | kg    | boxes  | m² | kg   | boxes      | m² | kg   |
| 25x75 (10"x30") | Bases        | 8   | 1.5 | 27.19 | 48     | 72 | 1323 | 36         | 54 | 1001 |

**SALES UN