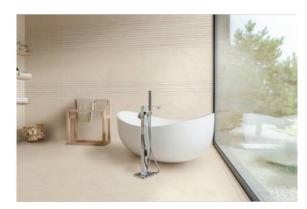

# PRODUCT TAJMAHAL CREMA MARFIL

25x75 (10"x30") | Porous White Body Tile





## **GRAPHIC VARIETY**











## **ROOM SCENES**







#### **TECHNICAL DATA**

NAME: TAJMAHAL CREMA MARFIL

CODE: BG00000001474

**GROUPS:** Innova

SERIES: TAJMAHAL CREMA MARFIL

SIZE: 25x75 (10"x30") CÓDIGO DE VENTA: A068

AVAILABILITY: Keros Bulgaria (Ruse) TYPOLOGY: Porous White Body Tile

FINISH: Gloss

SHADE VARIATION: V2

LOOK: Marble USE: Wall Tile

**RECOMMENDED JOINT: Minimum 3mm** 

LOCKED <20%: YES



#### **PACKING**

|                 |              | BOX |     |       | PALLET |    |      | EUROPALLET |    |      |
|-----------------|--------------|-----|-----|-------|--------|----|------|------------|----|------|
| Size            | Product type | pcs | m²  | kg    | boxes  | m² | kg   | boxes      | m² | kg   |
| 25x75 (10"x30") | Bases        | 8   | 1.5 | 27.19 | 48     | 72 | 1323 | 36         | 54 | 1001 |

**SALES