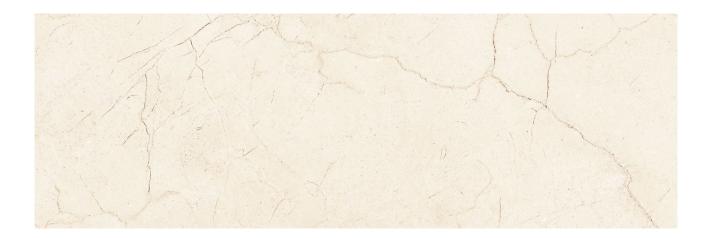

# PRODUCT TAJMAHAL CREMA MARFIL

25x75 (10"x30") | Porous White Body Tile

## **GRAPHIC VARIETY**