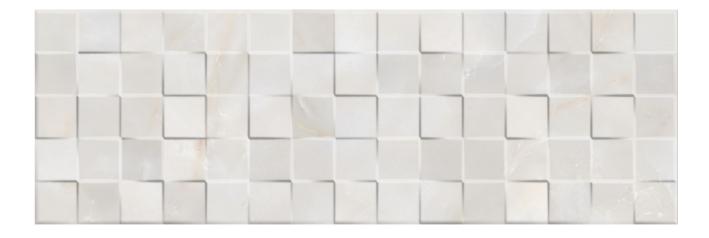

# PRODUCT DECORADO CUBIK ONIX

25x75 (10"x30") | Porous White Body Tile

## **GRAPHIC VARIETY**