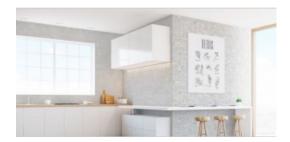

# PRODUCT DECORADO CUBIK ONIX

25x75 (10"x30") | Porous White Body Tile





## **GRAPHIC VARIETY**











## **ROOM SCENES**







#### **TECHNICAL DATA**

NAME: DECORADO CUBIK ONIX CODE: BG000000008680

GROUPS: Innova

SERIES: TAJMAHAL ONIX SIZE: 25x75 (10"x30") CÓDIGO DE VENTA: A071

AVAILABILITY: Keros Bulgaria (Ruse) TYPOLOGY: Porous White Body Tile

FINISH: Gloss

SHADE VARIATION: V2

LOOK: Marble USE: Wall Tile

**RECOMMENDED JOINT: Minimum 3mm** 

LOCKED <20%: YES

**RELIEF:** YES



#### **PACKING**

| Γ |                 | BOX          |     |     | PALLET |       |    | EUROPALLET |       |    |      |
|---|-----------------|--------------|-----|-----|--------|-------|----|------------|-------|----|------|
|   | Size            | Product type | pcs | m²  | kg     | boxes | m² | kg         | boxes | m² | kg   |
| ſ | 25x75 (10"x30") | Decor        | 8   | 1.5 | 27.19  | 48    | 72 | 1323       | 36    | 5