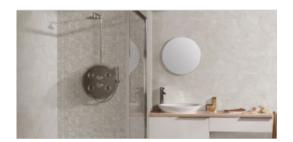

# PRODUCT DECORADO CUBIK ONIX

25x75 (10"x30") | Porous White Body Tile





## **GRAPHIC VARIETY**











## **ROOM SCENES**







#### **TECHNICAL DATA**

NAME: DECORADO CUBIK ONIX CODE: BG000000008680

GROUPS: Innova

SERIES: TAJMAHAL ONIX SIZE: 25x75 (10"x30") CÓDIGO DE VENTA: A071

AVAILABILITY: Keros Bulgaria (Ruse) TYPOLOGY: Porous White Body Tile

FINISH: Gloss

SHADE VARIATION: V2

LOOK: Marble USE: Wall Tile

**RECOMMENDED JOINT: Minimum 3mm** 

LOCKED <20%: YES

**RELIEF:** YES



#### **PACKING**

| Γ |                 | BOX          |     |     | PALLET |       |    | EUROPALLET |       |    |      |
|---|-----------------|--------------|-----|-----|--------|-------|----|------------|-------|----|------|
|   | Size            | Product type | pcs | m²  | kg     | boxes | m² | kg         | boxes | m² | kg   |
| ſ | 25x75 (10"x30") | Decor        | 8   | 1.5 | 27.19  | 48    | 72 | 1323       | 36    |