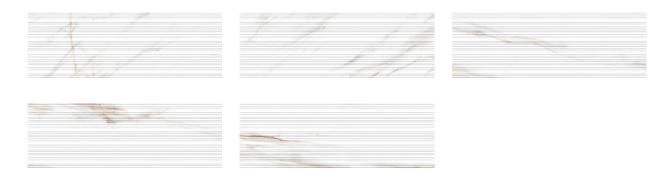

# PRODUCT ARDENZA LINES BRILLO

30x90 (12"x35") | Porous White Body Tile





## **GRAPHIC VARIETY**





## **ROOM SCENES**





#### **TECHNICAL DATA**

NAME: ARDENZA LINES BRILLO CODE: BG0000000042009 GROUPS: Actual, Innova SERIES: ARDENZA

SIZE: 30x90 (12"x35") THICKNESS: 10.7

CÓDIGO DE VENTA: A099

AVAILABILITY: Keros Bulgaria (Ruse) TYPOLOGY: Porous White Body Tile

FINISH: Gloss LOOK: Marble USE: Wall Tile **RECTIFIED: YES**  **RECOMMENDED JOINT: Minimum 3mm** 

LOCKED <20%: YES

**RELIEF:** YES



#### **PACKING**

|                 | BOX          |     |      | PALLET |       |      | EUROPALLET |       |      |     |
|-----------------|--------------|-----|------|--------|-------|------|------------|-------|------|-----|
| Size            | Product type | pcs | m²   | kg     | boxes | m²   | kg         | boxes | m²   | kg  |
| 30x90 (12"x35") | Decor        | 5   | 1.35 | 25.12