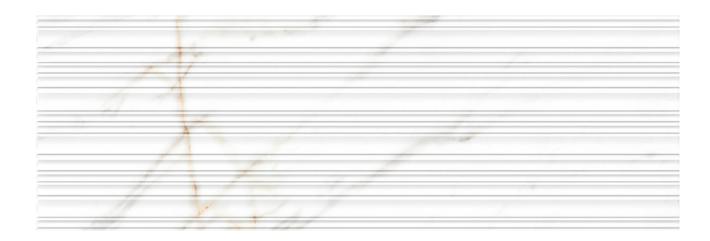

# PRODUCT ARDENZA LINES BRILLO

30x90 (12"x35") | Porous White Body Tile





## **GRAPHIC VARIETY**





## **ROOM SCENES**





#### **TECHNICAL DATA**

NAME: ARDENZA LINES BRILLO CODE: BG0000000042009 GROUPS: Actual, Innova SERIES: ARDENZA

SIZE: 30x90 (12"x35") THICKNESS: 10.7

CÓDIGO DE VENTA: A099

AVAILABILITY: Keros Bulgaria (Ruse) TYPOLOGY: Porous White Body Tile

FINISH: Gloss LOOK: Marble USE: Wall Tile **RECTIFIED: YES**  **RECOMMENDED JOINT: Minimum 3mm** 

LOCKED <20%: YES

**RELIEF:** YES



#### **PACKING**

|                 | BOX          |     |      | PALLET |       |      | EUROPALLET |       |      |     |
|-----------------|--------------|-----|------|--------|-------|------|------------|-------|------|-----|
| Size            | Product type | pcs | m²   | kg     | boxes | m²   | kg         | boxes | m²   | kg  |
| 30x90 (12"x35") | Decor