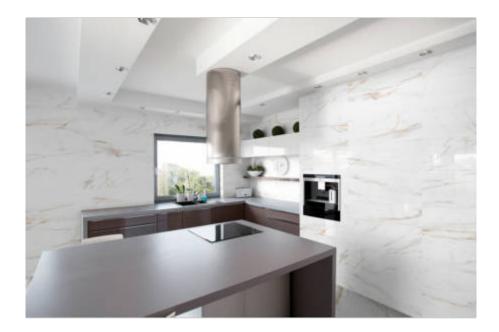

# PRODUCT ARDENZA LINES BRILLO

30x90 (12"x35") | Porous White Body Tile





## **GRAPHIC VARIETY**





## **ROOM SCENES**





#### **TECHNICAL DATA**

NAME: ARDENZA LINES BRILLO CODE: BG0000000042009 GROUPS: Actual, Innova SERIES: ARDENZA

SIZE: 30x90 (12"x35") THICKNESS: 10.7

CÓDIGO DE VENTA: A099

AVAILABILITY: Keros Bulgaria (Ruse) TYPOLOGY: Porous White Body Tile

FINISH: Gloss LOOK: Marble USE: Wall Tile **RECTIFIED: YES**  **RECOMMENDED JOINT: Minimum 3mm** 

LOCKED <20%: YES

**RELIEF:** YES



#### **PACKING**

|                 | BOX          |     |      | PALLET |       |      | EUROPALLET |       |      |     |
|-----------------|--------------|-----|------|--------|-------|------|------------|-------|------|-----|
| Size            | Product type | pcs | m²   | kg     | boxes | m²   | kg         | boxes | m²   | kg  |
| 30x90 (12"x35") | Decor        | 5   | 1.35 | 25.12  | 54    | 72.9 | 1374