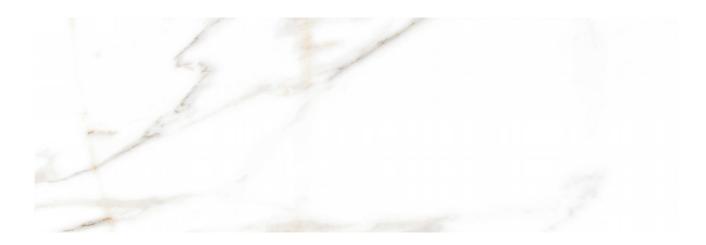

# PRODUCT ARDENZA BRILLO

30x90 (12"x35") | Porous White Body Tile

## **GRAPHIC VARIETY**