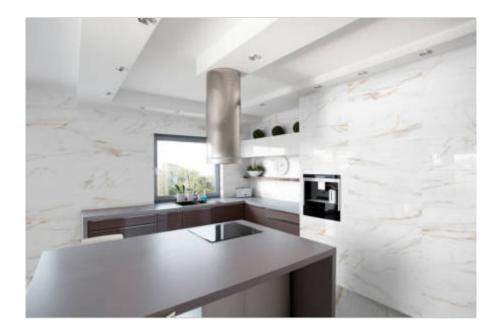

# PRODUCT ARDENZA BRILLO

30x90 (12"x35") | Porous White Body Tile





## **GRAPHIC VARIETY**









## **ROOM SCENES**





#### **TECHNICAL DATA**

NAME: ARDENZA BRILLO CODE: BG0000000043782 GROUPS: Actual, Innova SERIES: ARDENZA

SERIES: ARDENZA SIZE: 30x90 (12"x35") THICKNESS: 10.7

CÓDIGO DE VENTA: A098

AVAILABILITY: Keros Bulgaria (Ruse) TYPOLOGY: Porous White Body Tile

FINISH: Gloss LOOK: Marble USE: Wall Tile RECTIFIED: YES **RECOMMENDED JOINT: Minimum 3mm** 

LOCKED <20%: YES



#### **PACKING**

| l |                 | BOX          |     |      | PALLET |       |      | EUROPALLET |       |      |     |
|---|-----------------|--------------|-----|------|--------|-------|------|------------|-------|------|-----|
|   | Size            | Product type | pcs | m²   | kg     | boxes | m²   | kg         | boxes | m²   | kg  |
|   | 30x90 (12"x35") | Bases        | 5   | 1.35 | 25.12  | 54    | 72.9 | 13